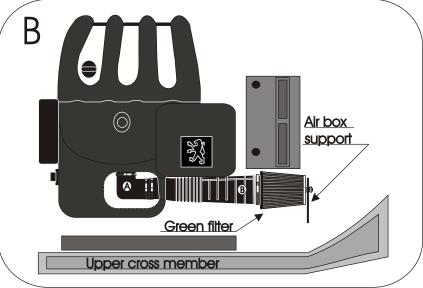

## FITTING INSTRUCTION

Remove the air box and the soundproof box.

Fix the pipes A and B with the green filter.

Adjust the filter then drill a hole in the original air box support.

Fix the green filter to the original air box support.

(See diagram B)

Adjust the filter in order that it does not touch a mechanical part.

Remove a part of the dust cover to place it at its original place (see diagram C).