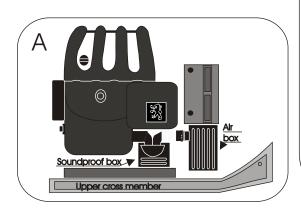

## FITTING INSTRUCTION

Remove the air box and the soundproof box.

Fix the pipes A and B with the green filter.

Adjust the filter then drill a hole in the original air box support.

Fix the green filter to the original air box support.