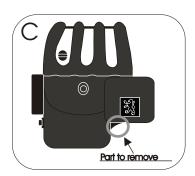

(See diagram B)

Adjust the filter in order that it does not touch a mechanical part.

Remove a part of the dust cover to place it at its original place (see diagram C).