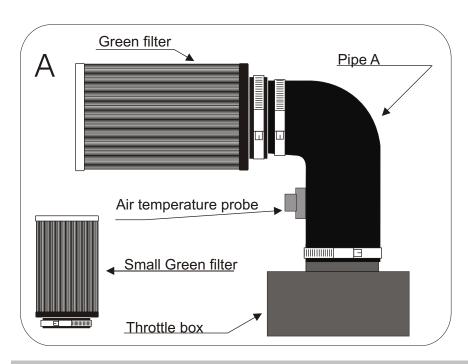

## FITTING INSTRUCTION

Remove the air box and the pipe which link the air box and the throttle box.

Disconnect the air temperature probe from the air box then fix it to the pipe A of the kit. (See diagram A)

Fix the pipe A with the green filter to the throttle box.(see diagram A) Adjust the filter in order that it does not touch a mechanical part. Remove the oil vapor pipe and the throttle box heater.(see diagram B) Fix the throttle box heater pipe with the water connector provided. (See diagram B)