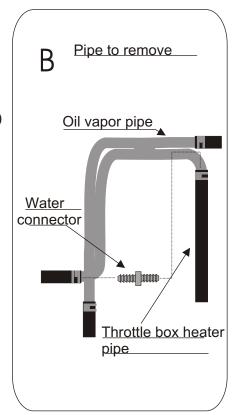

Fix the pipe A with the green filter to the throttle box.(see diagram A) Adjust the filter in order that it does not touch a mechanical part. Remove the oil vapor pipe and the throttle box heater.(see diagram B) Fix the throttle box heater pipe with the water connector provided. (See diagram B)

Fix the green filter in place of the oil vapor pipe.