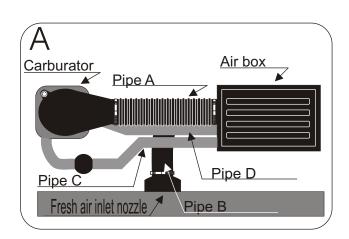

## IIIING INSIRUGIIUN

Remove the air box and the pipes A, B & C (see diagram A).

Fix the green filter with its pipe (schéma B).

Fix the pipe D to the connector made for that (see diagramB).

Position the aluminium sleeve to the fresh air inlet nozzle then position it towards the filter (see diagramB).