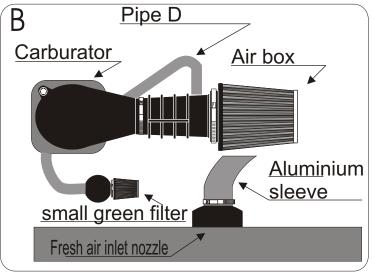

## IIIING INSIRUGIIUN

Remove the air box and the pipes A, B & C (see diagram A).

Fix the green filter with its pipe (schéma B).

Fix the pipe D to the connector made for that (see diagramB).

Position the aluminium sleeve to the fresh air inlet nozzle then position it towards the filter (see diagramB).

Fix the small green filter to the pipe C (see diagramB).

Adjust the filter in order that it does not touch a mechanical part.