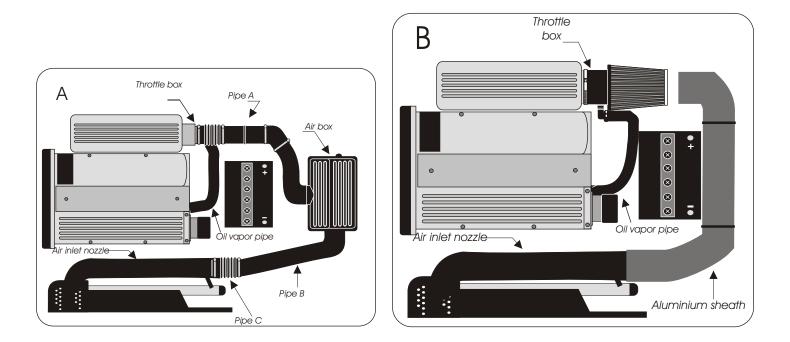

Remove the complete air box and the pipes A.B.C (see diagram A).

Fix the small green filter to the throttle box.(see diagram B)

Adjust the filter in order that it does not touch a mechanical part

Fix the oil vapor pipe to the connector of the green filter.(see diagram B)

Fix the aluminium sleeve to the fresh air inlet nozzle then position it towards the green filter.(see diagram B) Fix the aluminium sleeve with the plastic clamp provided.(see diagram B)