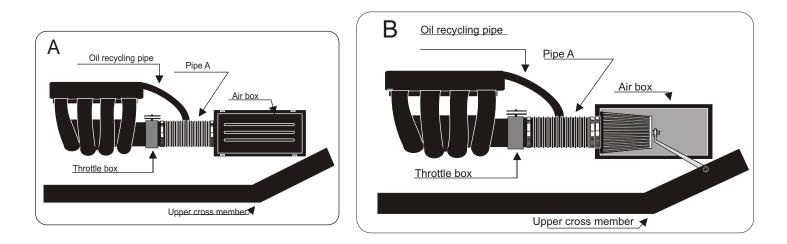

Remove the upper part of the air box.

Fix the green filter with the sleeve to the pipe A (see diagram B).

Fix the bracket provided in the kit to the green filter.(see diagram B)

Adjust the bracket in order that the filter does not touch a mechanical part then drill the upper cross member with a 8 mm hole.

Fix the bracket with the clamp provided (See diagram B)