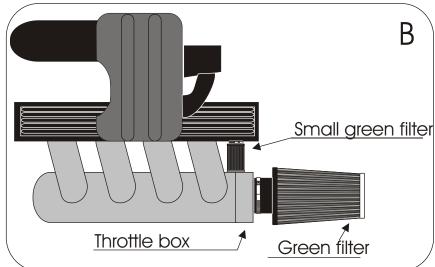

## FITTING INSTRUCTION

Remove the pipes A, B and C and the oil vapor recycling pipe of the complete air box. (See diagram A)

Fix the small green filter in place of the oil vapor recycling pipe.

(See diagram B)

Fix the green filter to the throttle box in order that it does not touch a mechanical part (see diagram B)