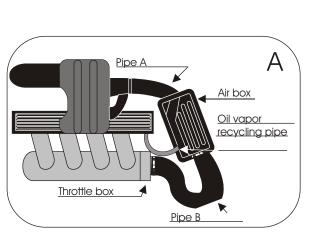

## FITTING INSTRUCTION

Remove the pipes A, B and C and the oil vapor recycling pipe of the complete air box. (See diagram A)

Fix the small green filter in place of the oil vapor recycling pipe.

(See diagram B)