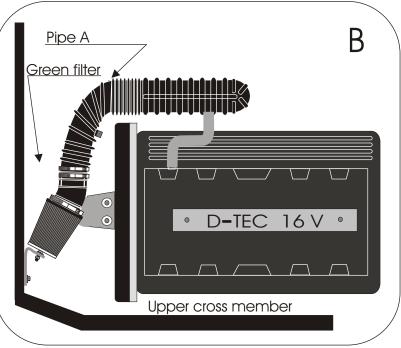

Fix the green filter with the pipe to the pipe A (see diagram B).

Position the filter with the attaching bracket then drill a 4 mm hole.

Fix the filter with the screws provided (see diagram B)