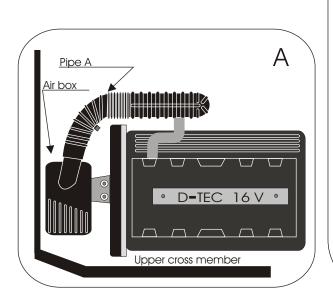

## FITTING INSTRUCTION

Remove the complete air box. (See diagram A)

Fix the aluminium sleeve to the fresh air inlet nozzle then position it towards the green filter.

(The fresh air inlet nozzle is under the green filter)