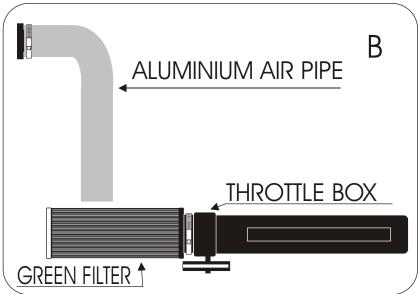

## FITTING INSTRUCTION

Remove the air box, the pipe A but also the air fresh pipe. (See diagram A)

Fix the green filter to the throttle box (see diagram B)

Fix the aluminium pipe to the air entry then position it towards the green filter .(see diagram B) Adjust the filter in order that it does not touch a mechanical part