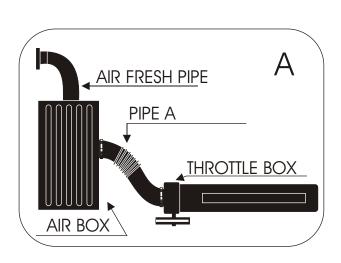

## FITTING INSTRUCTION

Remove the air box, the pipe A but also the air fresh pipe. (See diagram A)

Fix the green filter to the throttle box (see diagram B)

Fix the aluminium pipe to the air entry then position it towards the green filter .(see diagram B) Adjust the filter in order that it does not touch a mechanical part

## **CAUTION**

To remove the air box, it is necessary to disconnect the essence filter from the support then reposition it.