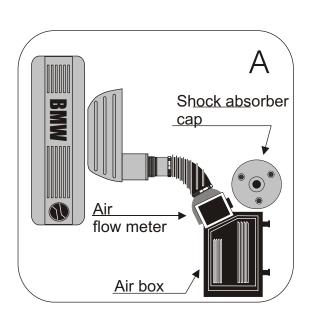

## FITTING INSTRUCTION

Remove the complete air box.

Disconnect the air flow meter from the air box.

Screw the green adaptor to the air flow meter with the nuts provided. (See diagram C)

Fix the green filter to the green adaptor.(see diagram B)