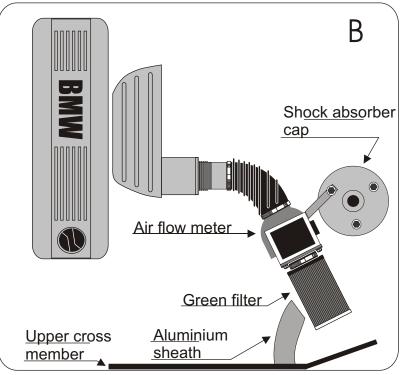

## FITTING INSTRUCTION

Remove the complete air box.

Disconnect the air flow meter from the air box.

Screw the green adaptor to the air flow meter with the nuts provided. (See diagram C)

Fix the green filter to the green adaptor.(see diagram B)

Fix the air flow meter with the bracket provided on the shock absorber cap. (See diagram B)Adjust the filter in order that it does not touch a mechanical part.

Fix the aluminium sheath to the cross member in order to have fresh air into the green filter.