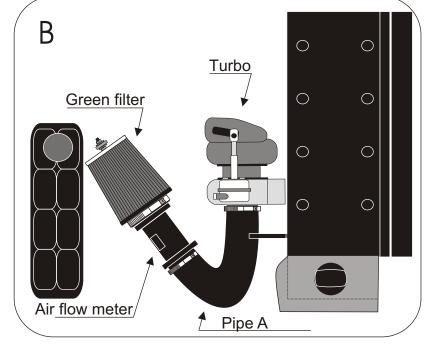

## FITTING INSTRUCTION

Remove the complete air box.

Disconnect the air flow meter from the air box.

Fix the green filter with the air flow meter to the pipe A. (see diagram B)

Position the filter with the attaching bracket then drill the wheel arch with a 8 mm hole.(see diagram C)
Fix the attaching bracket of the kit with the screw provided.
Adjust the filter in order that it does not touch a mechanical part.