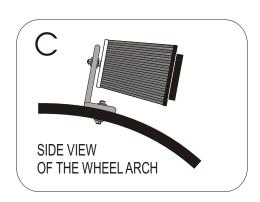

## FITTING INSTRUCTION

Remove the complete air box.

Disconnect the air flow meter from the air box.

Fix the green filter with the air flow meter to the pipe A. (see diagram B)

Position the filter with the attaching bracket then drill the wheel arch with a 8 mm hole.(see diagram C)
Fix the attaching bracket of the kit with the screw provided.
Adjust the filter in order that it does not touch a mechanical part.