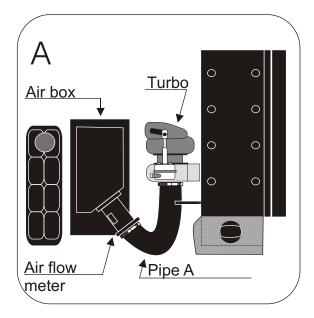

## FITTING INSTRUCTION

Remove the complete air box.

Disconnect the air flow meter from the air box.

Fix the green filter with the air flow meter to the pipe A. (see diagram B)

Position the filter with the attaching bracket then drill the wheel arch with a 8 mm hole.(see diagram C)
Fix the attaching bracket of the kit with the screw provided.
Adjust the filter in order that it does not touch a mechanical part.