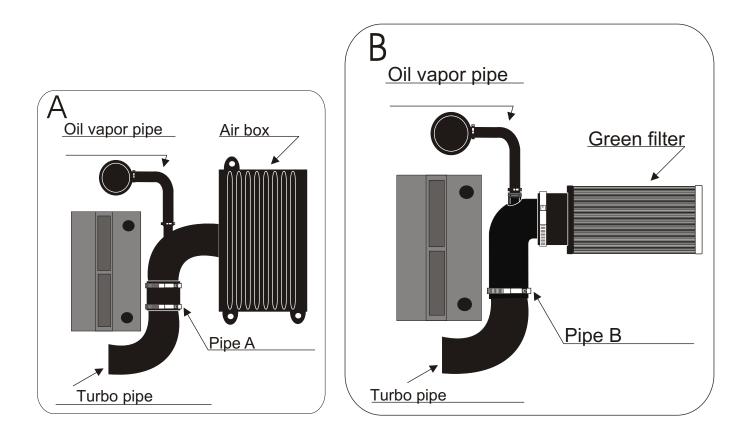

Remove the air box and the pipe A.(see diagram A)

Fix the green filter with the pipe B to the turbo entry pipe.(see diagram B)

Position the filter towards the low then adjust it in order that it does not touch a mechanical part. Fix the oil vapor pipe to the pipe B (see diagram B) with the connector provided in the kit.