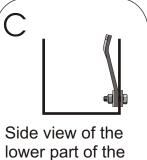

Disconnect the air flow meter from the upper part of the air box. Fix the green filter with the air flow meter to the pipe A. (See diagram B)

Position the attaching bracket on the lower part of the air box

then drill it with a 8mm hole. (See diagram C) Fix the attaching bracket to the green filter then adjust it in order that it

does not touch a mechanical part.(see diagram B)

air box