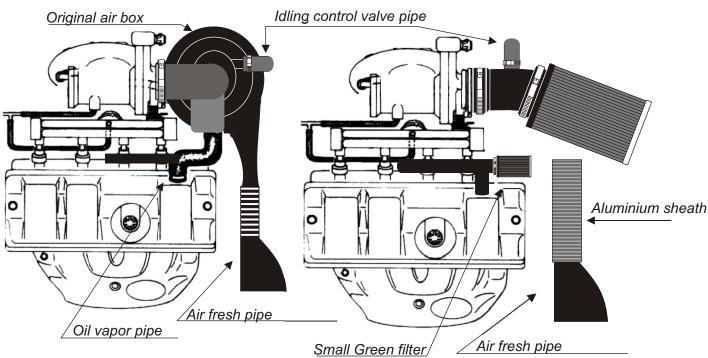

Remove the complete original air box.

Fix the green kit to the throttle box taking care to remove the sealant.

Fix the idling control valve pipe to the connector made for that.

The aluminium sheath must be towards the green filter (see diagram).