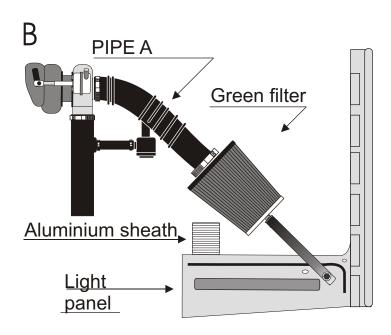

## fitting instruction

Remove the complete air box .(see diagram A)

Fix the green filter to the pipe A .(see diagram B)

Fix the green filter to the upper part of the light panel with the attaching bracket and the screws provided (see diagram B)

Adjust the filter in order that it does not touch a mechanical part

Fix the aluminium sheath to the lower part of the bumper then position it in order to have fresh air into the green filter..