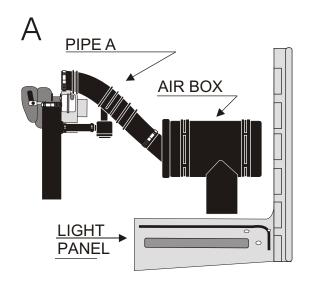

## fitting instruction

Remove the complete air box .(see diagram A)

Fix the green filter to the pipe A .(see diagram B)

Fix the green filter to the upper part of the light panel with the attaching bracket and the screws provided (see diagram B)