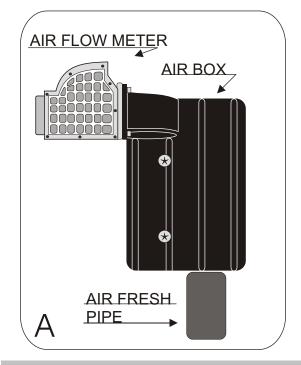

## FITTING INSTRUCTION

Remove the complete air box.

Disconnect the air flow meter from the air box

Screw the adaptor on the air flow meter. (see diagram C)

Fix the green filter with the pipe to the air flow meter.