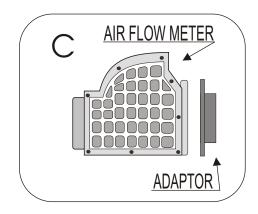

## FITTING INSTRUCTION

Remove the complete air box.

Disconnect the air flow meter from the air box

Screw the adaptor on the air flow meter. (see diagram C)

Fix the green filter with the pipe to the air flow meter.