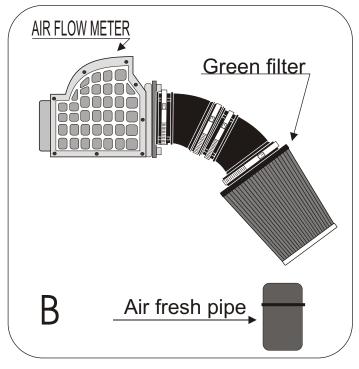

## FITTING INSTRUCTION

Remove the complete air box.

Disconnect the air flow meter from the air box

Screw the adaptor on the air flow meter. (see diagram C)

Fix the green filter with the pipe to the air flow meter.

(see diagram B)

Position the filter towards the low then adjust it in order that it does not touch a mechanical part.

Fix the air fresh pipe with the plastic clamp provided.