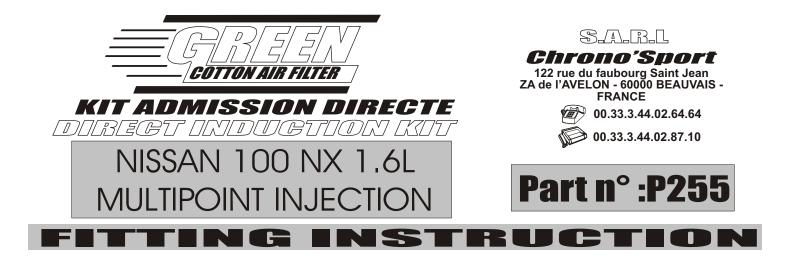

Remove the air box and the oil vapor pipe.(see diagram A)

Fix the green filter to the throttle box (see diagram C)

Fix the negative pressure pipe (see diagram B) to the connector of the kit (see diagram C).