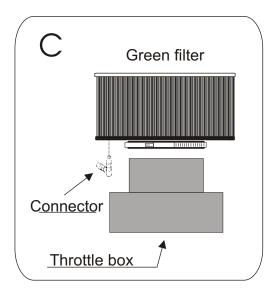

Remove the air box and the oil vapor pipe.(see diagram A)

Fix the green filter to the throttle box (see diagram C)

Fix the negative pressure pipe (see diagram B) to the connector of the kit (see diagram C).

Fix the small green filter at the place of the oil vapor pipe. (See diagram B)