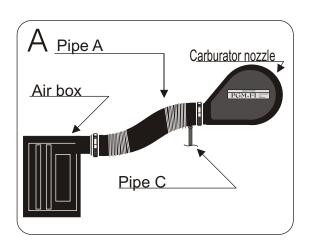

## FITTING INSTRUCTION

Remove the pipe A.(see diagram A)

Fix the pipe B (see diagram B) to the carburator nozzle.

Fix the pipe C to the pipe B.(see diagram B)

Fix the green filter to the pipe B. (See diagram B)

Adjust the filter in order that it does not touch a mechanical part.

It is not necessary to remove the air box.