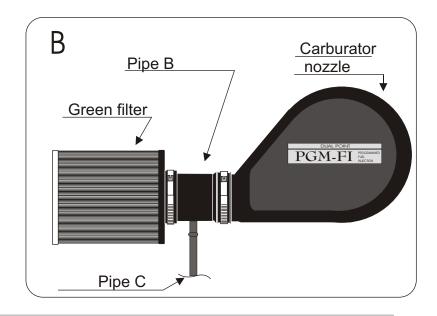

## FITTING INSTRUCTION

Remove the pipe A.(see diagram A)

Fix the pipe B (see diagram B) to the carburator nozzle.

Fix the pipe C to the pipe B.(see diagram B)

Fix the green filter to the pipe B. (See diagram B)

Adjust the filter in order that it does not touch a mechanical part.

It is not necessary to remove the air box.