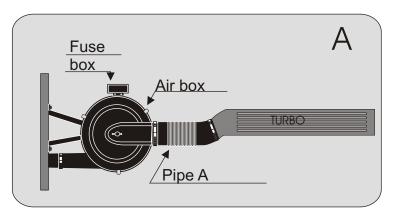

## Chrono'Sport

122 rue du faubourg Saint Jean ZA de l'AVELON - 60000 BEAUVAIS -**FRANCE** 

00.33.3.44.02.64.64

00.33.3.44.02.87.10

t n°:P262

Remove the complete air box.

Disconnect the fuse box from the air box.