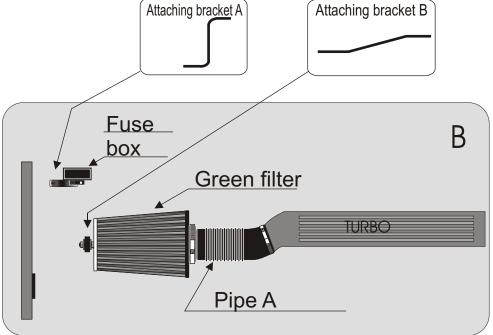

Fix the fuse box (with the attaching bracket A) to the wheel arch.(see diagram B)

Fix the green filter to the pipe A (see diagram B).

Fix the green filter with the attaching bracket B to the lower part of the original air box.

Position the filter in order that it does not touch a mechanical part.