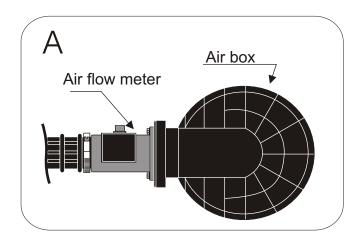

NISSAN PATROL 2,8L TD TDSY 61

SARL

Chrono'Sport

122 rue du faubourg Saint Jean ZA de l'AVELON - 60000 BEAUVAIS -**FRANCE** 

00.33.3.44.02.64.64

00.33.3.44.02.87.10

Remove the complete air box.

Screw the attaching bracket of the kit to the fixing hole of the original air box.(see diagram C)