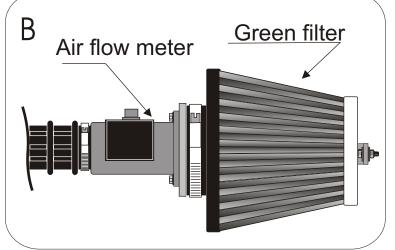

Disconnect the air flow meter from the air box.

Screw the adaptor of the kit to the air flow meter with the screws provided (see diagram D).

Fix the green filter to the adaptor then fix it to the attaching bracket of the kit. (See diagram B)