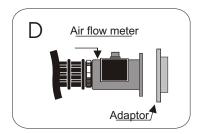

Disconnect the air flow meter from the air box.

Screw the adaptor of the kit to the air flow meter with the screws provided (see diagram D).

Fix the green filter to the adaptor then fix it to the attaching bracket of the kit. (See diagram B)