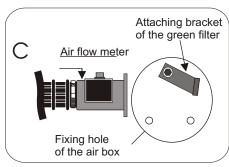

NISSAN PATROL 2,8L TD TDSY 61

SARL

Chrono'Sport

122 rue du faubourg Saint Jean ZA de l'AVELON - 60000 BEAUVAIS -**FRANCE** 

00.33.3.44.02.64.64

00.33.3.44.02.87.10

Remove the complete air box.

Screw the attaching bracket of the kit to the fixing hole of the original air box.(see diagram C)

Disconnect the air flow meter from the air box.

Screw the adaptor of the kit to the air flow meter with the screws provided (see diagram D).

Fix the green filter to the adaptor then fix it to the attaching bracket of the kit. (See diagram B)