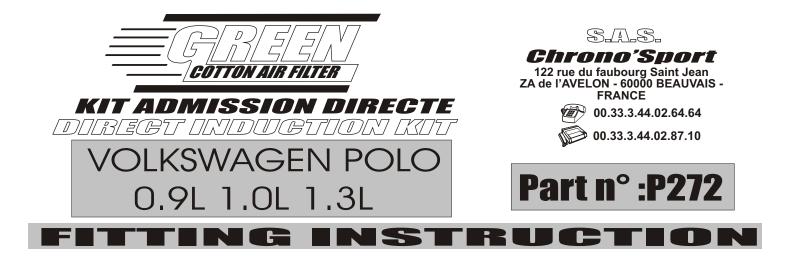

Remove the original air filter and position the Green filter.

Remove the air inlet nozzle from the air box.(see diagram A)

Remove the radiator grille then fix the adaptor to the attaching bracket of the horn.