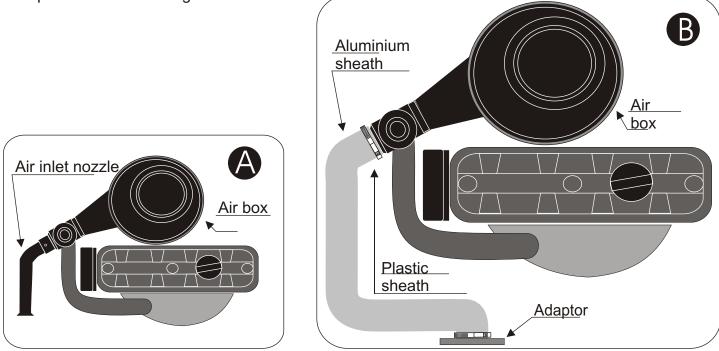

Position the plastic sleeve to the end of the air box.(see diagram B)

Fix the air box to the adaptor with the aluminium sheath provided.(see diagram B)

Reposition the radiator grille.