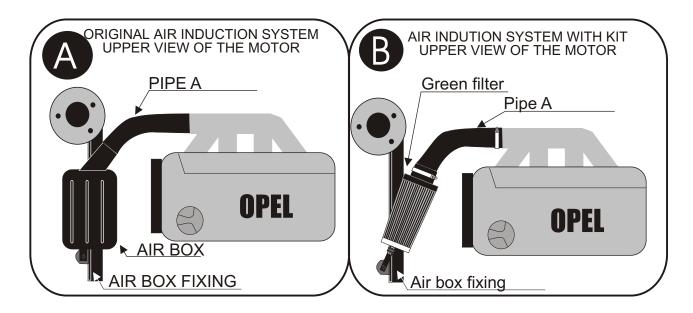

Remove the complete air box.

Fix the filter onto the pipe A with the sleeve provided.(see diagram B)

Fix the filter with the bracket provided onto the original air box fixing. (See diagram B)

Adjust the filter so that it does not touch a mechanical part.