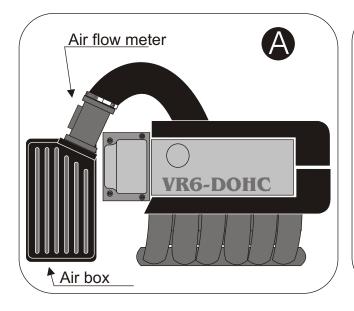

## fitting instruction

Remove the complete air box.

Disconnect the air flow meter from the air box.

Fix the green filter onto the air flow meter. (See diagram B)

Fix the filter with the attaching bracket provided. (See diagram B)