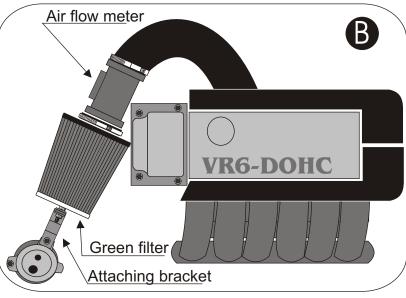

## fitting instruction

Remove the complete air box.

Disconnect the air flow meter from the air box.

Fix the green filter onto the air flow meter. (See diagram B)

Fix the filter with the attaching bracket provided. (See diagram B)

Adjust the filter so that it does not touch a mechanical part.