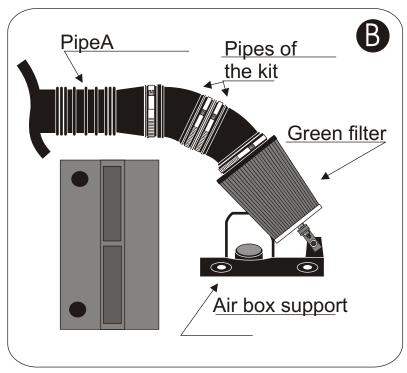

Part n°:P277

Remove the complete air box.

Fix the pipes of the kit onto the pipe A and the green filter .(see diagram B)

Fix the filter with the attaching bracket provided onto the support screw of the original air box. (See diagram B)