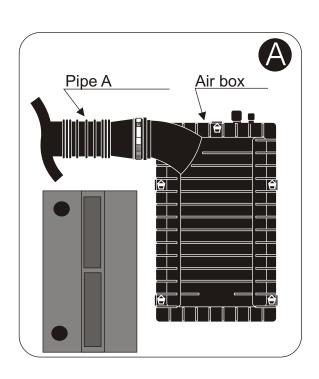

Part n°:P277

Remove the complete air box.

Fix the pipes of the kit onto the pipe A and the green filter .(see diagram B)

Fix the filter with the attaching bracket provided onto the support screw of the original air box. (See diagram B)