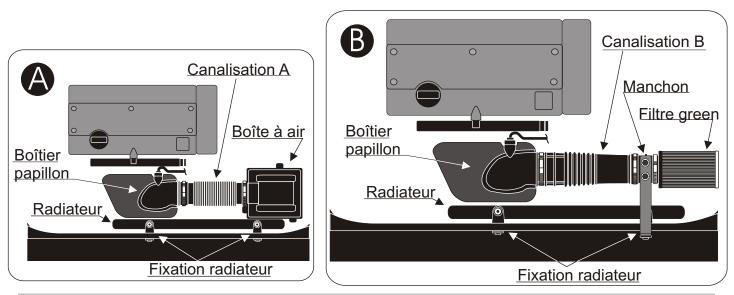

Remove the original air box and the pipe A .(see diagram A)

Fix the pipe B (see diagram B)onto the throttle box.

Fix the sleeve with the attaching bracket onto the pipe B. (See diagram B)

Fix the attaching bracket of the radiator with the screws provided.(see diagram B)

Fix the green filter onto the sleeve.(see diagram B)

Adjust the filter so that it does not touch a mechanical part.