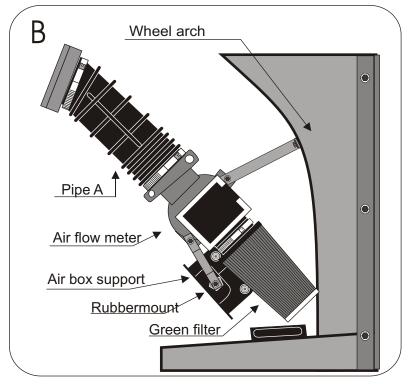

Screw the adaptor to the air flow meter with the original screws. (See diagram C)

Fix the air flow meter onto the pipe A (see diagram B)

fFix it with the bracket A onto the wheel arch (drill the panel with a hole of diameter 4) (see diagram B) then fix the air flow meter on the other side with the rubbermount and the bracket B (see diagramB)

Fix the filter onto the air flow meter then adjust it so that it does not touch a mechanical part.