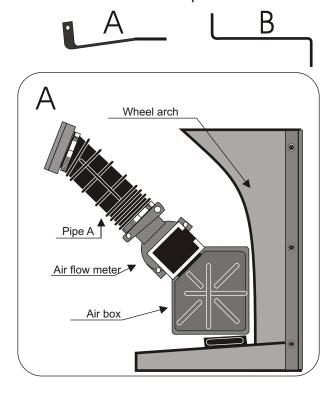

## Chrono'Sport

122 rue du faubourg Saint Jean ZA de l'AVELON - 60000 BEAUVAIS -**FRANCE** 

00.33.3.44.02.64.64

00.33.3.44.02.87.10

Remove the complete air box.

Disconnect the air flow meter from the air box.

Screw the adaptor to the air flow meter with the original screws. (See diagram C)

Fix the air flow meter onto the pipe A (see diagram B)

fFix it with the bracket A onto the wheel arch (drill the panel with a hole of diameter 4) (see diagram B) then fix the air flow meter on the other side with the rubbermount and the bracket B (see diagramB)