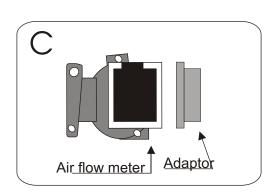

Screw the adaptor to the air flow meter with the original screws. (See diagram C)

Fix the air flow meter onto the pipe A (see diagram B)

fFix it with the bracket A onto the wheel arch (drill the panel with a hole of diameter 4) (see diagram B) then fix the air flow meter on the other side with the rubbermount and the bracket B (see diagramB)