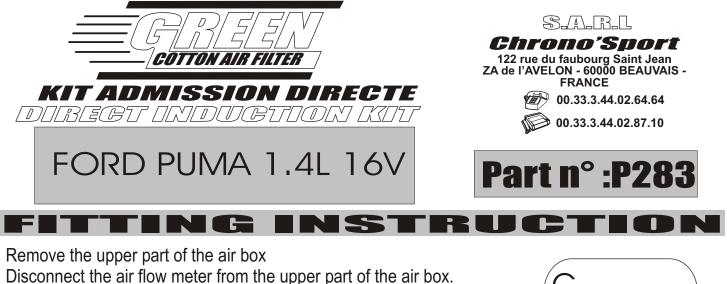

Disconnect the air temperature probe from the air box.

Fix the air temperature probe onto the green filter.

(See diagram B)

Fix the green filter with the air flow meter onto the pipe A (see diagram B) Fix the attaching bracket onto the lower part of the air box then drill a hole of diameter 8. (See diagram C)