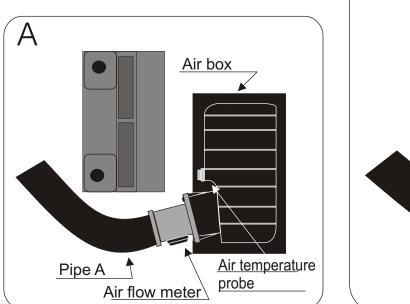

Disconnect the air temperature probe from the air box.

Fix the air temperature probe onto the green filter.

(See diagram B)

Fix the green filter with the air flow meter onto the pipe A (see diagram B) Fix the attaching bracket onto the lower part of the air box then drill a hole of diameter 8. (See diagram C)

Fix the bracket to the green filter then adjust it so that it does not touch a mechanical part.(see diagram B)

Lower part of the

air box