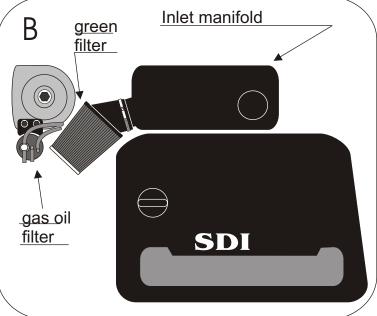

## fitting instruction

Remove the pipe A.(see diagram A)

Remove the protecting bracket of the gasoil pipe. (See diagram A)

Fix the filter to the inlet manifold then adjust it so that it does not touch a mechanical part (see diagram B)

## **CAUTION**

Fix the gasoil pipe with the plastic clamp provided so that it does not touch the filter.