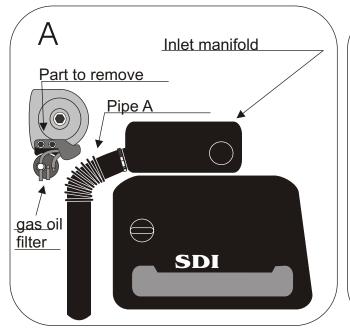

## fitting instruction

Remove the pipe A.(see diagram A)

Remove the protecting bracket of the gasoil pipe. (See diagram A)

Fix the filter to the inlet manifold then adjust it so that it does not touch a mechanical part (see diagram B)

## **CAUTION**

Fix the gasoil pipe with the plastic clamp provided so that it does not touch the filter.