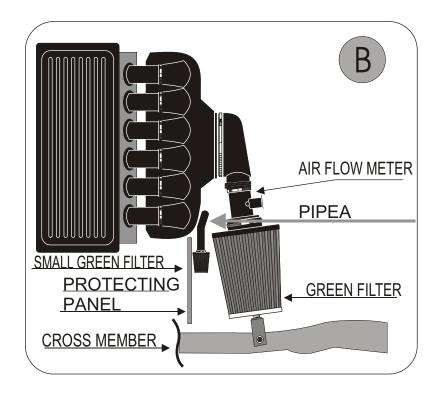

## FITTING INSTRUCTION

Remove the complete air box.

Disconnect the air flow meter from the air box

Fix the filter to the air flow meter (See diagram B)

Adjust the filter with the bracket then drill the cross member with a hole of 4 mm diameter.

Fix the filter with the panel screw provided. (See diagram B)

Fix the small green filter with the connector provided onto the pipe A .(see diagram B)

Fix the pipe A with the plastic clamp provided

Fix the protecting panel with the plastic clamps provided.