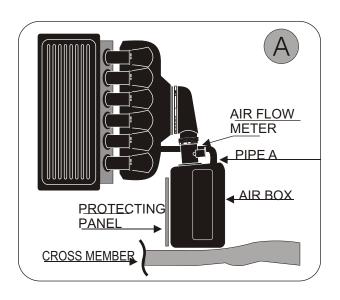

## FITTING INSTRUCTION

Remove the complete air box.

Disconnect the air flow meter from the air box

Fix the filter to the air flow meter (See diagram B)

Adjust the filter with the bracket then drill the cross member with a hole of 4 mm diameter.