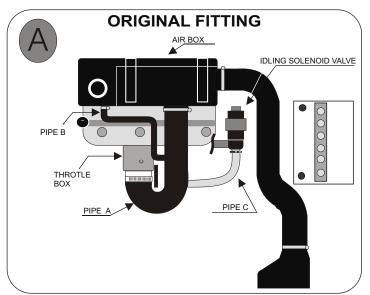

## CITROEN ZX 1.8L MULTIPOINT INJECTION

Remove the pipes A and C. (See diagram A)

Fix the green kit onto the throttle box .(see diagram B)

Connect the pipe B to the green kit with the connector provided. (see diagram B)