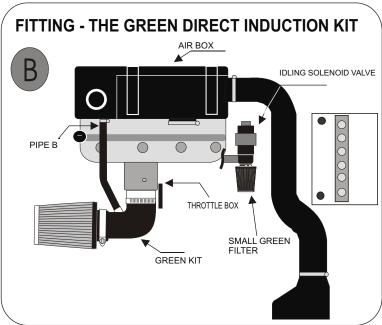

## CITROEN ZX 1.8L MULTIPOINT INJECTION

Remove the pipes A and C. (See diagram A)

Fix the green kit onto the throttle box .(see diagram B)

Connect the pipe B to the green kit with the connector provided. (see diagram B)

Fix the small green filter to the idling solenoid valve. (See diagram B)

Adjust the kit so that it does not touch a mechanical part.