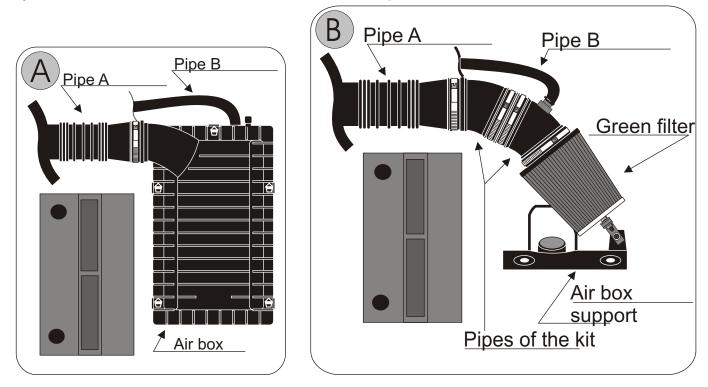

Remove the complete air box

Fix the pipes of the kit onto the pipe A and the green filter. (See diagram B)

Fix the pipe B onto the connector made for that. (See diagram B)

Fix the filter with the bracket provided onto the screw of the original air box support. (See diagram B)

Adjust the filter so that it does not touch a mechanical part