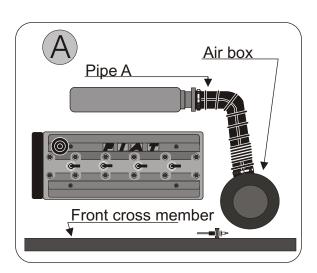

## FITTING INSTRUCTION

Remove the complete air box.

Fix the filter with the sleeve onto the pipe A.(see diagram B)

Adjust the filter with the attaching bracket then drill a hole of diameter 4 mm into the cross member. (See diagram B)