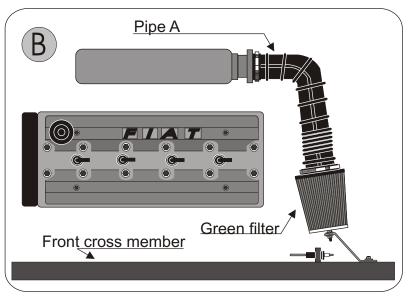

## FITTING INSTRUCTION

Remove the complete air box.

Fix the filter with the sleeve onto the pipe A.(see diagram B)

Adjust the filter with the attaching bracket then drill a hole of diameter 4 mm into the cross member. (See diagram B)

Fix the filter with the panel screw provided.(see diagram B)

Adjust the filter so that it does not touch a mechanical part.