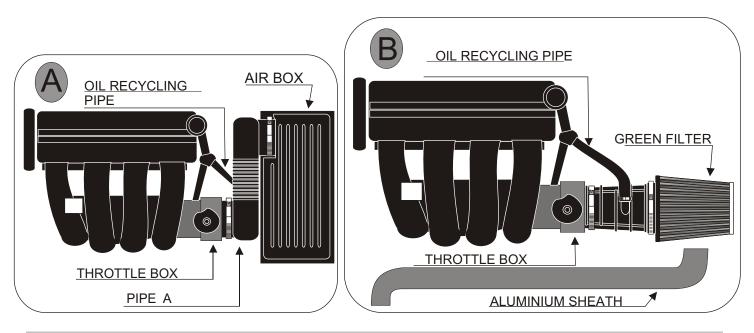

Remove the air box and the pipe A (See diagram A)

Fix the pipe with the green filter onto the throttle box. (See diagram B)

Fix the oil vapor recycling pipe onto the connector made for that.(see diagram B)

Adjust the aluminium sheath in order to have fresh air into the filter then fix it with the plastic clamps provided.

Adjust the filter so that it does not touch a mechanical part.