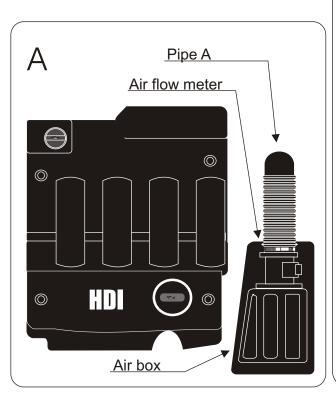

## FITTING INSTRUCTION

Remove the upper part of the air box (see diagram A)

Disconnect the air flow meter from the upper part of the air box.

Fix the air flow meter onto the pipe A (see diagram B)

Fix the green filter with the attaching bracket onto the air flow meter then adjust it so that it does not touch a mechanical part.(see diagram B)

Drill a hole of diameter 8.5mm the lower part of the air box with the screw provided.(See diagram B)