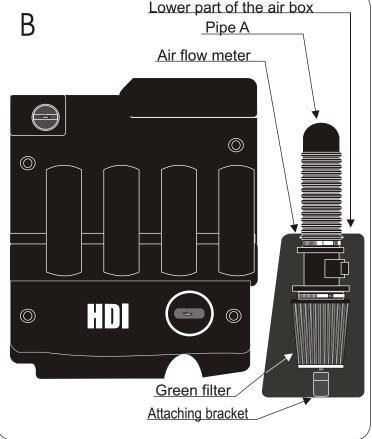

## FITTING INSTRUCTION

Remove the upper part of the air box (see diagram A)

Disconnect the air flow meter from the upper part of the air box.

Fix the air flow meter onto the pipe A (see diagram B)

Fix the green filter with the attaching bracket onto the air flow meter then adjust it so that it does not touch a mechanical part.(see diagram B)

Drill a hole of diameter 8.5mm the lower part of the air box with the screw provided.(See diagram B)