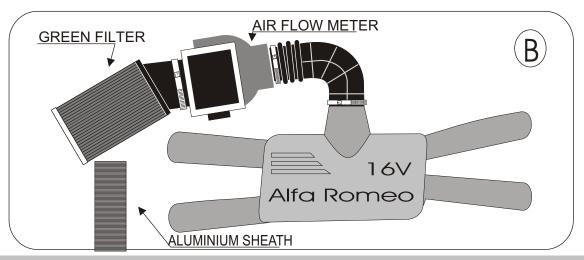

## FITTING INSTRUCTION

Remove the complete air box. (See diagram A)

Fix the green filter onto the air flow meter and orientate it towards the front of the car.

Adjust the aluminium sheath at the place of the original air fresh pipe then fix it with the plastic clamps provided (see diagram B)