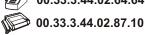

## FITTING INSTRUCTION

Remove the complete air box. (See diagram A)

Fix the green filter onto the air flow meter and orientate it towards the front of the car.

Adjust the aluminium sheath at the place of the original air fresh pipe then fix it with the plastic clamps provided (see diagram B)

Adjust the filter so that it does not touch a mechanical part.