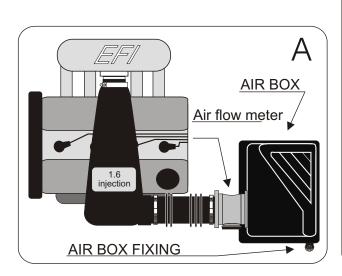

## Remove the complete air box.

Disconnect the air flow meter from the air box. (See diagram B)

Fix the green filter to the air flow meter. (Schéma B)

Fix the green filter with the bracket provided onto the original fixing of the air box. (See diagram B)