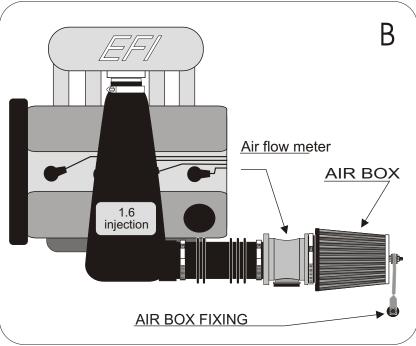

## Remove the complete air box.

Disconnect the air flow meter from the air box. (See diagram B)

Fix the green filter to the air flow meter. (Schéma B)

Fix the green filter with the bracket provided onto the original fixing of the air box. (See diagram B)

Adjust the filter so that it does not touch a mechanical part.