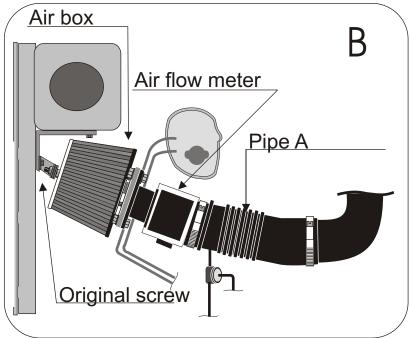

## rii ina insinuciion

Remove the complete air box (see diagram A)

Disconnect the air flow meter from the air box.

Fix the adaptor C of the kit onto the air flow meter with the screws provided.

Fix the air flow meter onto the pipe A.(see diagram B)

Fix the green filter onto the air flow meter.(see diagram B)

Adjust the filter with the bracket then fix it to the original screw. (See diagram B)

Adjust the filter so that it does not touch a mechanical part.