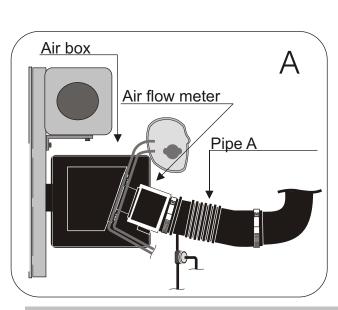

## rii ina insinuciion

Remove the complete air box (see diagram A)

Disconnect the air flow meter from the air box.

Fix the adaptor C of the kit onto the air flow meter with the screws provided.

Fix the air flow meter onto the pipe A.(see diagram B)