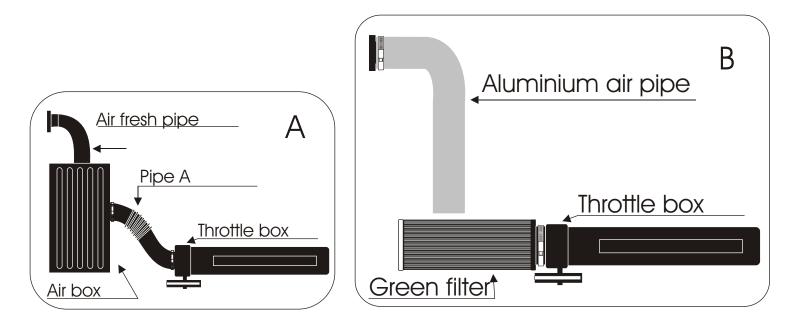

Remove the air box, the pipe A and the air fresh pipe. (See diagram A)

Remove the sealant off the entry of the throttle box.

Fix the green filter onto the throttle box (see diagram B)

Fix the aluminium pipe onto the air entry then adjust it towards the green filter.(see diagram B)