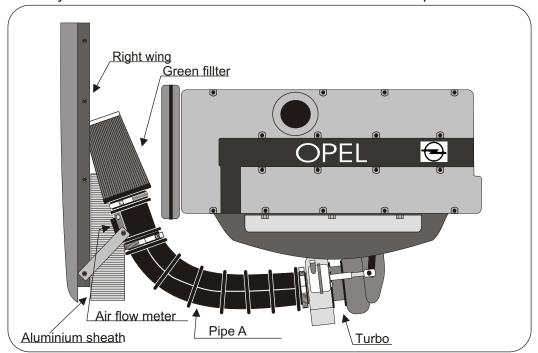

## TING INSTRUCTION

Remove the complete air box.

Disconnect the air flow meter from the air box.

Fix the green filter onto the air flow meter

Fix the air flow meter with the attaching bracket provided onto the screw of the right wing. (See diagram)

Adjust the aluminium sheath in order to have fresh air into the filter then fix it with the plastic clamps provided.

Adjust the filter so that it does not touch a mechanical part.