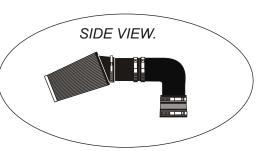

## FITTING INSTRUCTION

Remove the pipe A. (see diagram A)

Clean and remove the sealant of the entry of the inlet manifold.

Fix the green filter with the pipes onto the inlet manifold. (see diagram B)

Adjust the filter so that it does not touch a mechanical part.