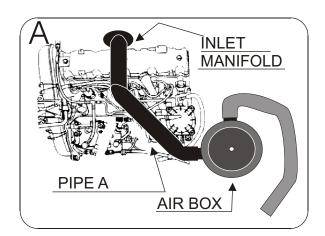

## FITTING INSTRUCTION

Remove the pipe A. (see diagram A)

Clean and remove the sealant of the entry of the inlet manifold.

Fix the green filter with the pipes onto the inlet manifold. (see diagram B)

Adjust the filter so that it does not touch a mechanical part.