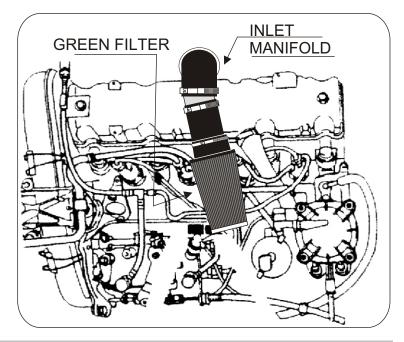

## FITTING INSTRUCTION

Remove the pipe A. (see diagram A)

Clean and remove the sealant of the entry of the inlet manifold.

Fix the green filter with the pipes onto the inlet manifold. (see diagram B)

Adjust the filter so that it does not touch a mechanical part.