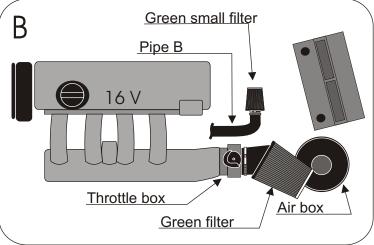

Part n°:P333

Remove the pipe A. (See diagram A)

Fix the green filter onto the throttle box. (See diagram B)

Adjust the filter so that it does not touch a mechanical part.

Fix the green filter onto the pipe B with the sleeve provided.(see diagram B)

Fix the pipe B with the plastic clamps provided.