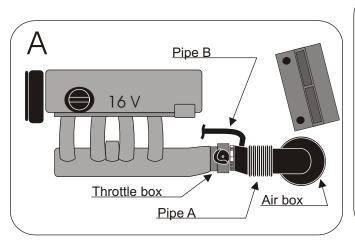

Part n°:P333

Remove the pipe A. (See diagram A)

Fix the green filter onto the throttle box. (See diagram B)

Adjust the filter so that it does not touch a mechanical part.

Fix the green filter onto the pipe B with the sleeve provided.(see diagram B)