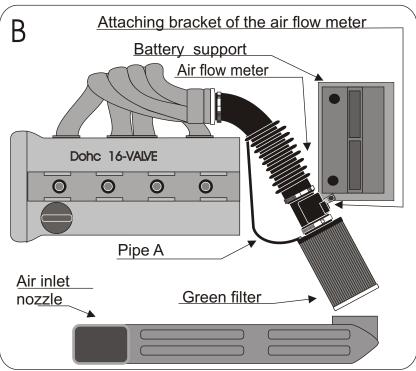

Fix the green filter onto the air flow meter.

Fix the pipe A onto the base of the filter with the connector provided. (See diagram B)

Adjust the filter so that it does not touch a mechanical part.