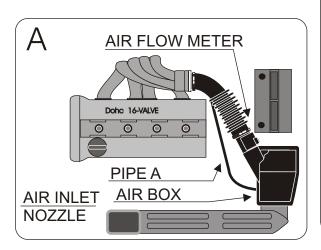

## FITTING INSTRUCTION

Remove the complete air box.(See diagram A)

Disconnect the air flow meter from the air box. (See diagram A)

Fix the air flow meter onto the battery support with the bracket and the screws provided.(See diagram B)