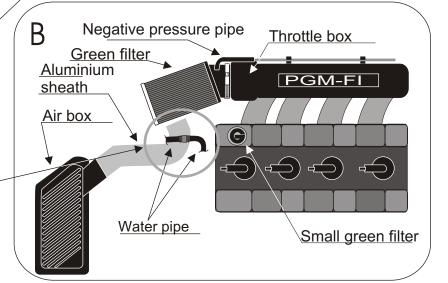

# FITTING INSTRUCTION

Remove the pipe A which links the air box and the throttle box.(see diagram A)

Fix the green onto the throttle box.(See diagram B)
Adjust the filter so that it does not touch a mechanical part.
Fix the negative pressure pipe of the filter with the plastic connector provided.(See diagram B)

### This kit must be fit to a cold motor

Remove the pipe which links the oil vapor recycling pipe and the pipe A.(See diagram C)

Connect the water pipes with the connector provided. (See diagram D)

Fix the small green filter onto the oil vapor recycling pipe. (See diagram B)

Fix the aluminium sheath onto the air box then adjust it towards the filter. (See diagram B)

Fix the aluminium sheath and the water pipes with the plastic clamps provided.