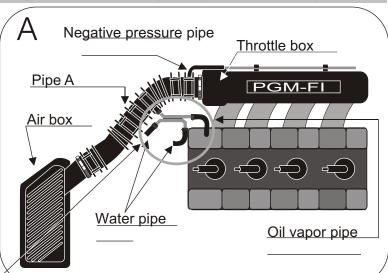

# FITTING INSTRUCTION

Remove the pipe A which links the air box and the throttle box.(see diagram A)

Fix the green onto the throttle box.(See diagram B)
Adjust the filter so that it does not touch a mechanical part.
Fix the negative pressure pipe of the filter with the plastic connector provided.(See diagram B)