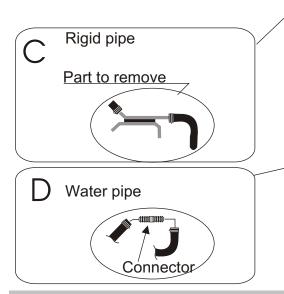

### This kit must be fit to a cold motor

Remove the pipe which links the oil vapor recycling pipe and the pipe A.(See diagram C)

Connect the water pipes with the connector provided. (See diagram D)

Fix the small green filter onto the oil vapor recycling pipe. (See diagram B)