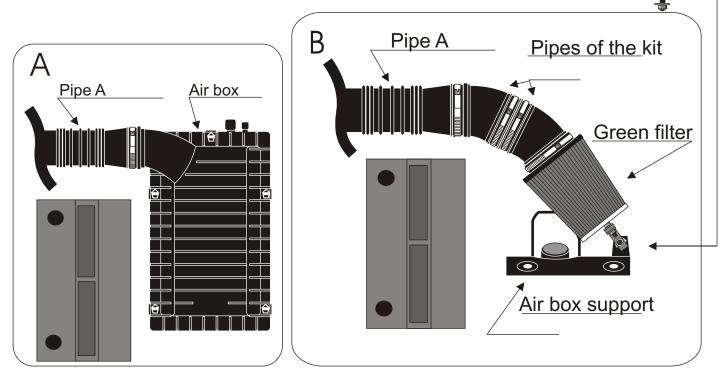

Remove the complete air box.

Fix the pipe of the kit onto the pipe A and onto the green filter.(see diagram B)

Fix the filter with the attaching bracket and the rubbermount provided on the screw of the original air box support. (See diagram B)

Adjust the filter so that it does not touch a mechanical part.