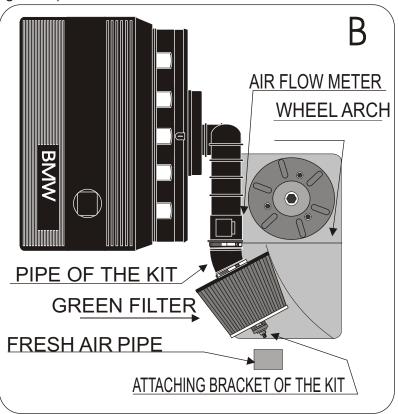

## FITTING INSTRUCTION

Remove the complete air box. (See diagram A)

Disconnect the air flow meter from the air box.

Fix the pipe of the kit onto the air flow meter. (See diagram B)

Fix the green filter onto the pipe of the kit with the sleeve provided. (See diagram B)

Adjust the filter with the bracket then drill a hole of 8.5mm diameter onto the wheel arch.(see diagram B) Fix the filter with the screws provided. (See diagram B)

Adjust the filter so that it does not touch a mechanical part.