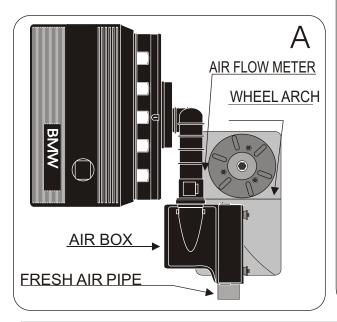

## FITTING INSTRUCTION

Remove the complete air box. (See diagram A)

Disconnect the air flow meter from the air box.

Fix the pipe of the kit onto the air flow meter. (See diagram B)

Fix the green filter onto the pipe of the kit with the sleeve provided. (See diagram B)