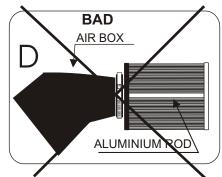

## **CAUTION**

Adjust the filter so that the aluminium rod is horizontally placed

(see diagrams D & E)

Adjust the aluminium sheath in order to have fresh air onto the filter and fix it with the plastic clamps provided. (See diagram B)