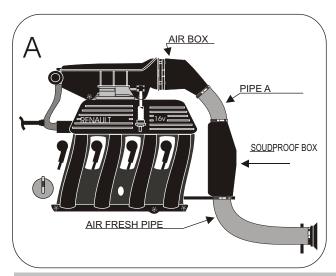

## FITTING INSTRUCTION

Remove the pipe A, the soudproof box and the air fresh pipe.. (See diagram A)

Remove the air filter and and replace it by the other filter provided in the kit. (See diagram C)

Fix the greenfilter onto the air box. (See diagram B)