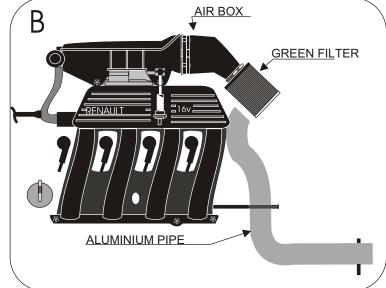

## FITTING INSTRUCTION

Remove the pipe A, the soudproof box and the air fresh pipe.. (See diagram A)

Remove the air filter and and replace it by the other filter provided in the kit. (See diagram C)

Fix the greenfilter onto the air box. (See diagram B)

## **CAUTION**

Adjust the filter so that the aluminium rod is horizontally placed

(see diagrams D & E)

Adjust the aluminium sheath in order to have fresh air onto the filter and fix it with the plastic clamps provided. (See diagram B)