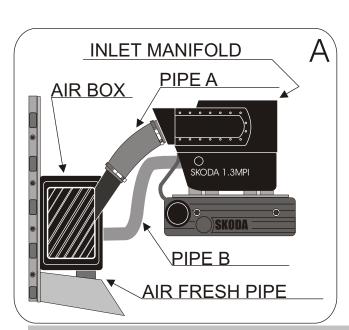

## FITTING INSTRUCTION

Remove the complete air box.

Remove the pipes A & B.(see diagrams A)

Fix the pipe of the kit with the green filter onto the inlet manifold..(see diagram B)

Fix the filter with the bracket and the screws provided. (See diagram B)