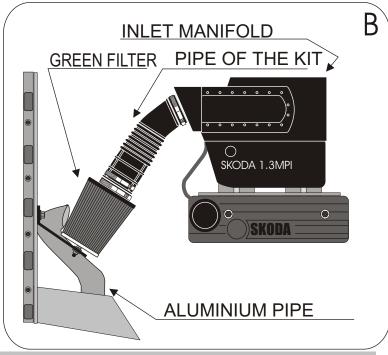

## FITTING INSTRUCTION

Remove the complete air box.

Remove the pipes A & B.(see diagrams A)

Fix the pipe of the kit with the green filter onto the inlet manifold..(see diagram B)

Fix the filter with the bracket and the screws provided. (See diagram B)

Place the aluminium pipe at the place of the air fresh pipe. (See diagram B)

Fix the aluminium pipe with the plastic clamp provided.

Adjust the filter so that it does not touch a mechanical part.