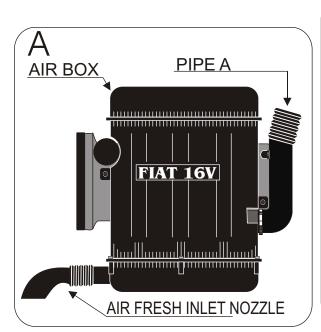

## FITTING INSTRUCTION

Remove the complete air box.(see diagram A)

Remove the fresh air inlet nozzle.(see diagram A)

Fix the greenfilter onto the pipe A with the sleeve providedi.(see diagram B)

Fix the filter with the attaching bracket and the screws on the cylinder head cover.(see diagram B)