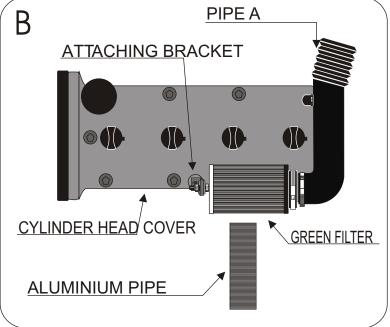

## FITTING INSTRUCTION

Remove the complete air box.(see diagram A)

Remove the fresh air inlet nozzle.(see diagram A)

Fix the greenfilter onto the pipe A with the sleeve providedi.(see diagram B)

Fix the filter with the attaching bracket and the screws on the cylinder head cover.(see diagram B)

Adjust the aluminium pipe in order to have fresh air into the filter then fix it with the plastic clamps provided.

Adjust the filter so that it does not touch a mechanical part.