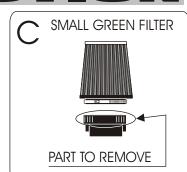

Cut the plastic part at the ned of the pipe A. (See diagram c)

Fix the green filter onto the pipe A (see diagram B) then fix it with the plastic clamp provided.

Adjust the filter so that it does not touch a mechanical part.