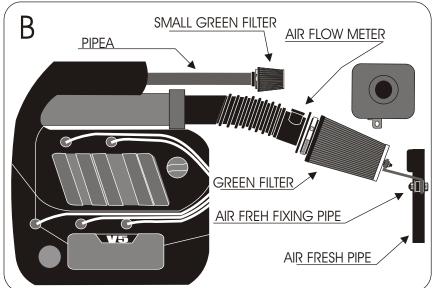

## FITTING INSTRUCTION

Remove the complete air box..(see diagram A)

Disconnect the air flow meter from the air box.(see diagram B)

Fix the green filter onto the air flow meter then fix it with the attaching bracket provided onto the original fixing of the fresh air pipe. (See diagram B)

Cut the plastic part at the ned of the pipe A. (See diagram c)

Fix the green filter onto the pipe A (see diagram B) then fix it with the plastic clamp provided.

Adjust the filter so that it does not touch a mechanical part.