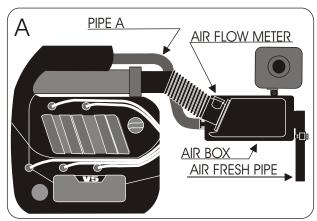

## FITTING INSTRUCTION

Remove the complete air box..(see diagram A)

Disconnect the air flow meter from the air box.(see diagram B)

Fix the green filter onto the air flow meter then fix it with the attaching bracket provided onto the original fixing of the fresh air pipe. (See diagram B)