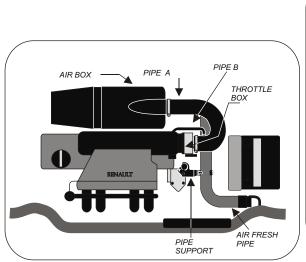

## FITTING INSTRUCTION

Remove the pipe A and the fresh air pipe.(see diagram A)

Adjust the heat screen on the fresh air pipe support then drill it with a hole of diameter 6.5.

Fix the heat screen with the screws provided onto the fresh air pipe support.(see diagram B)