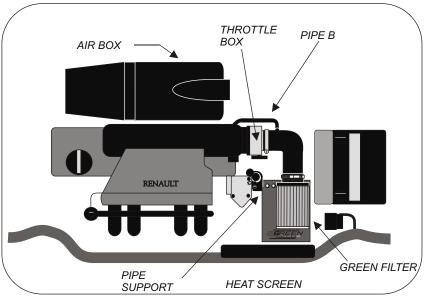

Fix the pipe of the kit onto the throttle box.(see diagram B)

Fix the green filter onto the pipe of the kit with the sleeve provided.(see diagram B)

Fix the pipe B onto the pipe of the kit with the connector provided (see diagram B)