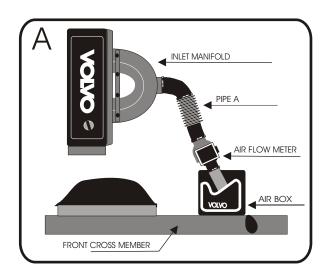

## FITTING INSTRUCTION

Remove the upper part of the air box .

Disconnect the air flow meter from the upper part of the air box.

Fix the GREEN filter onto the air flow meter. (see diagram B)

Adjust the filter then drill a hole of diameter 4 onto the front cross member. (see diagram B)