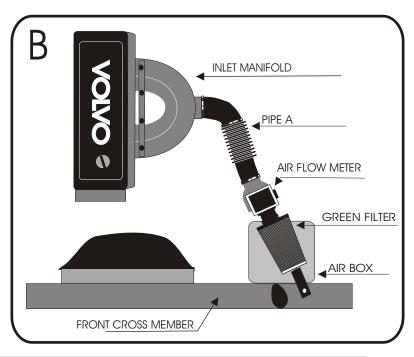

## FITTING INSTRUCTION

Remove the upper part of the air box .

Disconnect the air flow meter from the upper part of the air box.

Fix the GREEN filter onto the air flow meter. (see diagram B)

Adjust the filter then drill a hole of diameter 4 onto the front cross member. (see diagram B)

Fix the filter with the bracket, the screw and the washers provided. (See diagram B)

Adjust the filter in order that it does not touch a mechanical part.